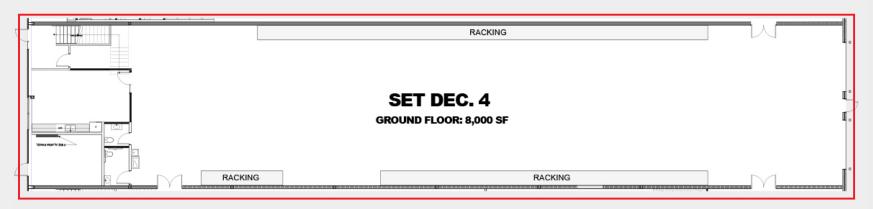

- 9,000 Sq. Ft. (Incl. 1000 Sq. Ft. Office Space)
- Furnished Offices
- · Standard Warehouse Shelving
- Heating
- Exhaust Fans
- 2 Ground-level Loading Doors
- · High-Speed WiFi
- Keycard/Keypad Access System