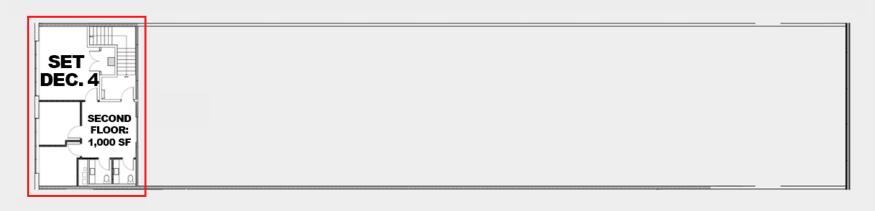

- 9,000 Sq. Ft. (Incl. 1000 Sq. Ft. Office Space)
- Furnished Offices
- · Standard Warehouse Shelving
- Heating
- Exhaust Fans
- 2 Ground-level Loading Doors
- · High-Speed WiFi
- Keycard/Keypad Access System