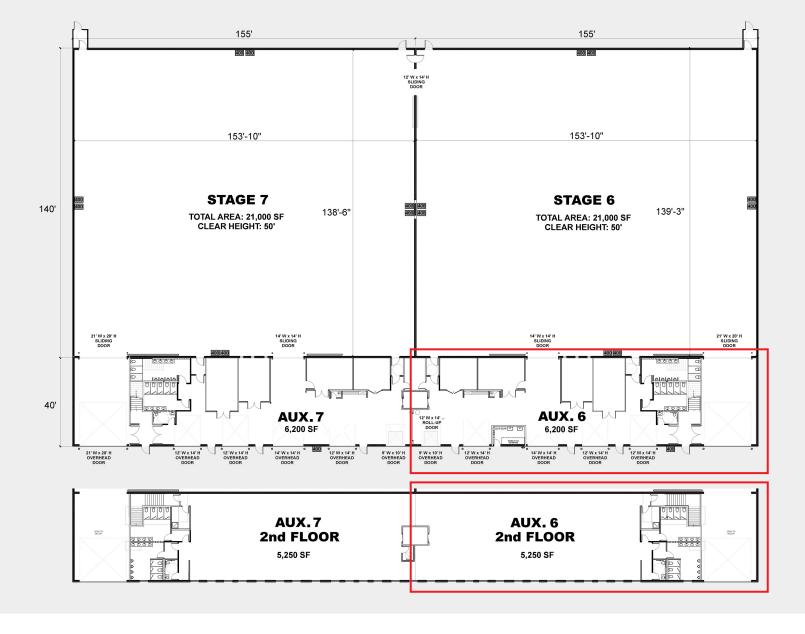

- 11,450 Sq. Ft.
- · AC/In-floor Heating
- · Shared Freight Elevator
- 3 Ground-level Loading Doors
- 2 Ground-level Stage Entrance Doors
- 1 Dock-level Loading Door
- 3 Department Lock-ups
- Paint Sinks
- High-Speed WiFi
- · Keycard/Keypad Access System

- · Located within Calgary City Limits
- 20 minutes to Downtown & International Airport
- Ample room for Crew/Circus/ Basecamp Parking
- 14 Acres Backlot for Exterior Builds
- Purpose-built support buildings adjacent to Stage: Wardrobe, Mill, Set Dec. & Furnished Production Offices



NORTH CAMPUS

6999 84 Street SE, Calgary, Alberta, Canada T2C 4T6

## For more information contact:

Scott Evans, Executive Vice President 604.928.5050 scott@rockymountainfilmstudio.com

rockymountainfilmstudio.com