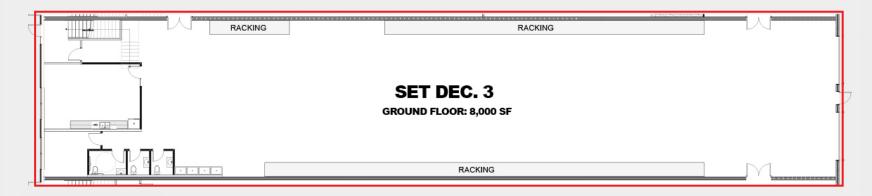

- 9,000 Sq. Ft. (Incl. 1000 Sq. Ft. Office Space)
- Furnished Offices
- · Standard Warehouse Shelving
- Heating
- Exhaust Fans
- 2 Ground-level Loading Doors
- High-Speed WiFi
- Keycard/Keypad Access System