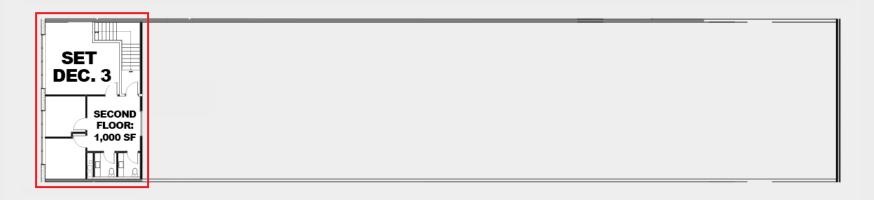

- 9,000 Sq. Ft. (Incl. 1000 Sq. Ft. Office Space)
- Furnished Offices
- · Standard Warehouse Shelving
- Heating
- Exhaust Fans
- 2 Ground-level Loading Doors
- High-Speed WiFi
- Keycard/Keypad Access System