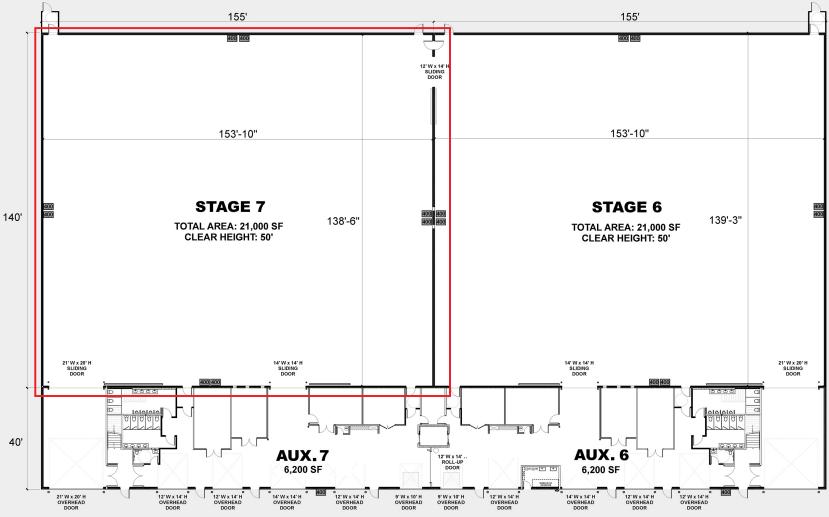

- 50 Ft. Clearance
- 21,000 Sq. Ft.
- Acoustically Sealed Sound Stage
- Inside: 8 x 400 Amp Panels
- Outside: 2 x 200 Amp Panels
- AC/Heating
- Exhaust Fans
- Unlimited parking
- 2 Ground-level Loading Doors
- 1 Dock-level Loading Door
- High-Speed WiFi
- Keycard/Keypad Access System

- Located within Calgary City Limits
- 20 minutes to Downtown & International Airport
- Ample room for Crew/Circus/ Basecamp Parking
- 14 Acres Backlot for Exterior Builds
- Purpose-built support buildings adjacent to Stage: Wardrobe, Mill, Set Dec. & Furnished Production Offices