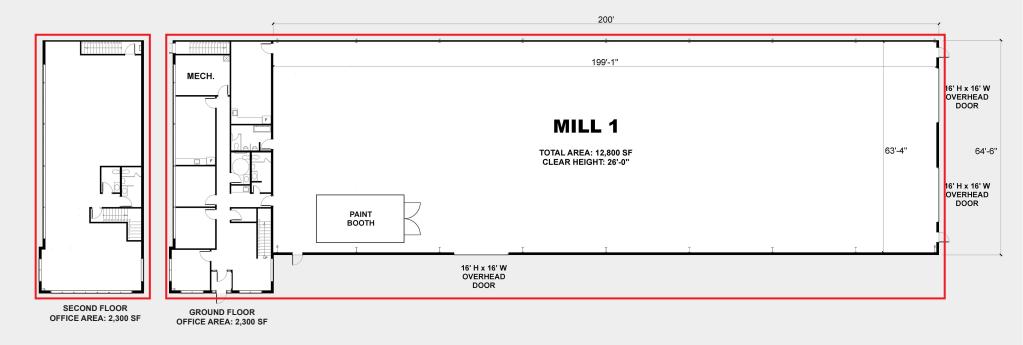

## MILL 1

- 26 Ft. Clearance
- 17,400 Sq. Ft. (Including Office)
- 50 Amp plugs for machinery
- Heating
- Exhaust Fans
- · Certified Paint Booth
- 3 Ground-level Loading
- High-Speed WiFi
- Door Keycard/Keypad Access System