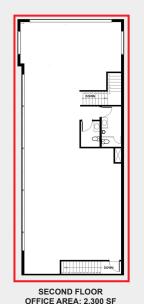

OFFICE AREA: 2.300 SF

SOUTH CAMPUS

7243 110 Avenue SE Calgary, AB Canada T2C 3B8