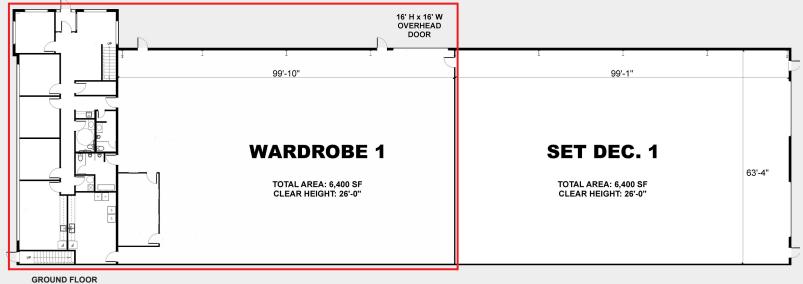

- 26 Ft. Clearance
- 11,000 Sq. Ft. (Including office space)
- AC/Heating
- Exhaust Fans
- 1 Ground-level Loading Door
- High-Speed WiFi
- Keycard/Keypad Access System

- · Located within Calgary City Limits
- 25 minutes to Downtown & International Airport
- 2 Acres for Crew Circus/ Basecamp Parking
- Adjacent to: Stages, Mill, Set Dec. & Furnished Production Offices
- Parking