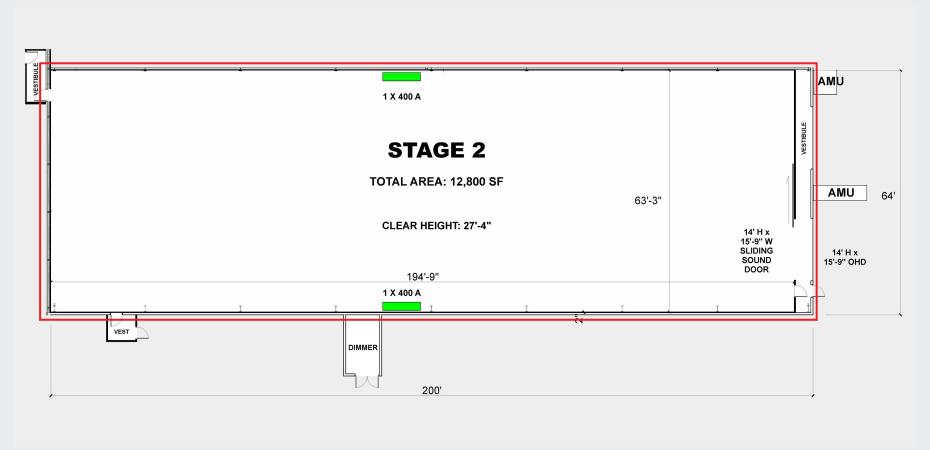

- 27 Ft. 4 In. Clearance
- 12,800 Sq. Ft.
- 2 x 400 Amp Panel
- Heating
- Exhaust Fans
- Soundproof
- Dimmer Room
- 1 Ground-level Loading Door
- High-Speed WiFi
- Keycard/Keypad Access System

- · Located within Calgary City Limits
- 25 minutes to Downtown & International Airport
- 2 Acres for Crew Circus/ Basecamp Parking
- Adjacent to: Stage 1, Wardrobe, Mill, Set Dec. & Furnished Production Offices
- Parking