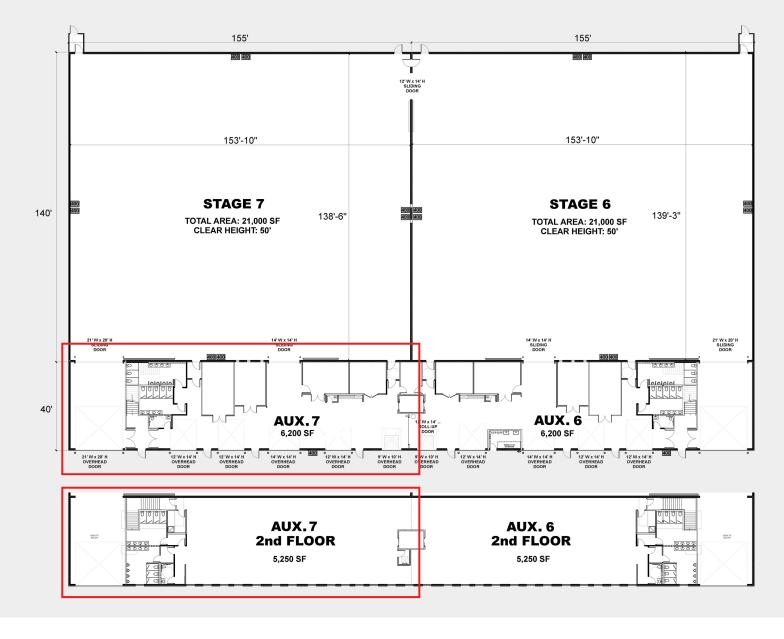

- 11,450 Sq. Ft.
- · AC/In-floor Heating
- Shared Freight Elevator
- 3 Ground-level Loading Doors
- 2 Ground-level Stage Entrance Doors
- 1 Dock-level Loading Door
- 3 Department Lock-ups
- Paint Sinks
- · High-Speed WiFi
- Keycard/Keypad Access System

- · Located within Calgary City Limits
- 20 minutes to Downtown & International Airport
- Ample room for Crew/Circus/ Basecamp Parking
- 14 Acres Backlot for Exterior Builds
- Purpose-built support buildings adjacent to Stage: Wardrobe, Mill, Set Dec. & Furnished Production Offices