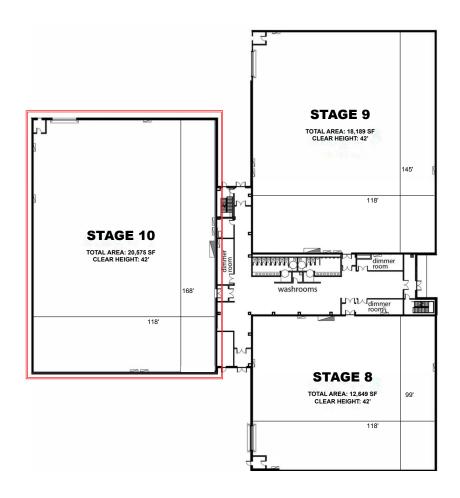

- 42 Ft. Clearance
- 20,575 Sq. Ft. (Incl. 300 Sq. Ft. Dimmer Room)
- Acoustically Sealed Sound Stage
- 8 x 400 Amp Panel
- AC/Heating
- Exhaust Fans
- 1 Ground-level Loading Door
- · High-Speed WiFi
- Key Fob Access