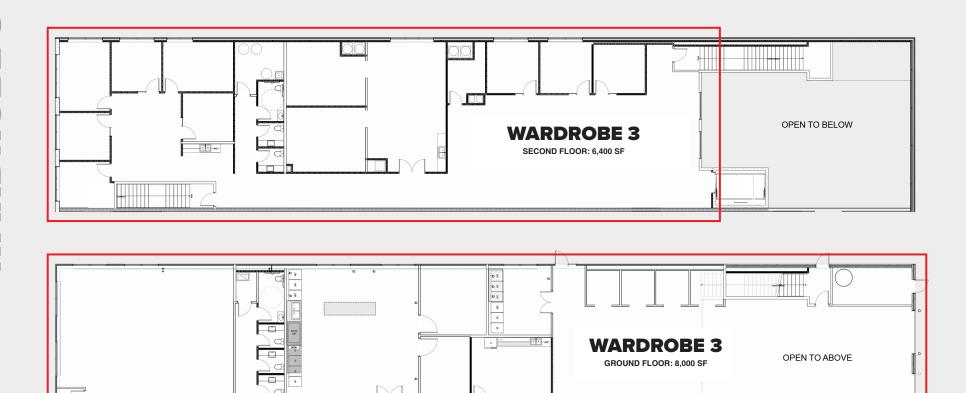

- 14,400 SF
- Break Down Room (with 3 Rooms)
- Isolated, Well-ventilated Room
- 30' x 40' Manufacturing Area
- Laundry Facilities
- Furnished Offices
- Fitting Rooms
- Lunch Room
- Elevator to 2nd Floor
- Heating
- Exhaust Fans
- 2 Ground-level Loading Doors
- High-Speed WiFi
- Keycard/Keypad Access System

- Abundant Room for Crew/Circus/ Basecamp Parking
- 14 Acres Backlot for Exterior Builds
- · Located within Calgary City Limits
- 20 minutes to Downtown & International Airport



NORTH CAMPUS

6999 84 Street SE, Calgary, Alberta, Canada T2C 4T6

## For more information contact:

403.852.5500 info@rockymountainfilmstudio.com rockymountainfilmstudio.com