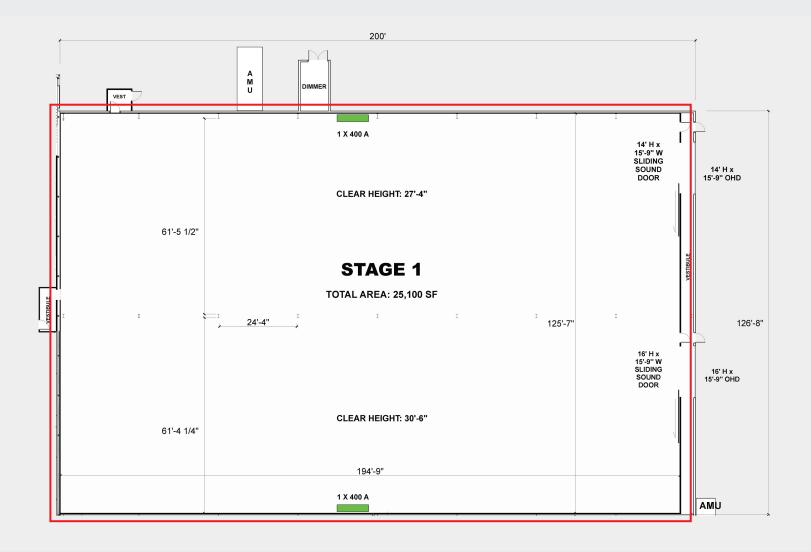

- 27 Ft. & 30 Ft. Clearance
- 25,100 Sq. Ft.
- 2 x 400 Amp Panel
- Heating
- Exhaust Fans
- Soundproof
- Dimmer Room
- 2 Ground-level Loading Doors
- High-Speed WiFi
- Keycard/Keypad Access System

- Located within Calgary City Limits
- 25 minutes to Downtown & International Airport
- 2 Acres for Crew Circus/Basecamp Parking
- Adjacent to: Stage 2, Wardrobe, Mill, Set Dec. & Furnished Production Offices
- Parking