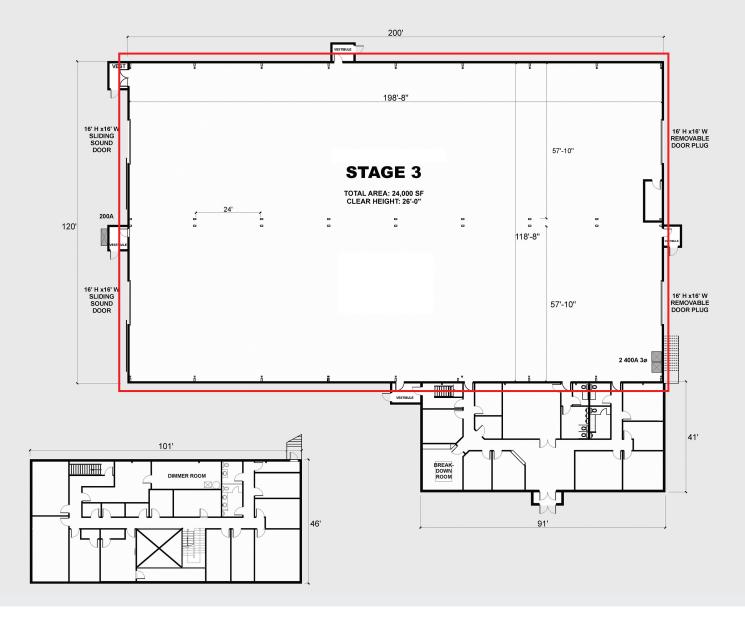

- 26 Ft. Clearance
- 24,000 Sq. Ft.
- · Acoustically Sealed Sound Stage
- Heating
- Exhaust Fans
- Dimmer Room
- 2 Ground-level Loading Doors
- · High-Speed WiFi
- · Keycard/Keypad Access System

- · Located within Calgary City Limits
- 20 minutes to Downtown & International Airport
- Ample room for Crew/Circus/ Basecamp Parking
- 14 Acres Backlot for Exterior Builds
- Purpose-built support buildings adjacent to Stage: Wardrobe, Mill, Set Dec. & Furnished Production Offices