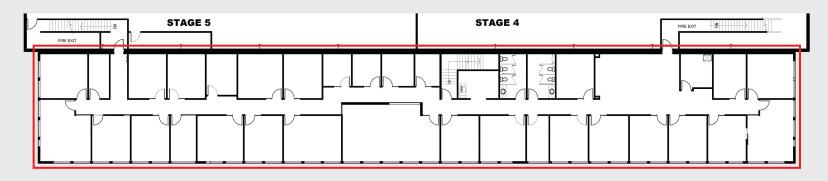

PROD. OFFICE 2
SECOND FLOOR: 8,500 SF

PROD. OFFICE 2

**GROUND FLOOR: 7,200 SF** 

- 15,700 Sq. Ft.
- Fully Furnished
- AC/Heating
- Electric Car Chargers
- · High-Speed WiFi
- Keycard/Keypad Access System
- Located within Calgary City Limits
- 20 minutes to Downtown & International Airport
- Ample room for Crew/Circus/ Basecamp Parking
- 14 Acres Backlot for Exterior Builds
- Adjacent to: Stages, Wardrobe, Mil & Set Dec.