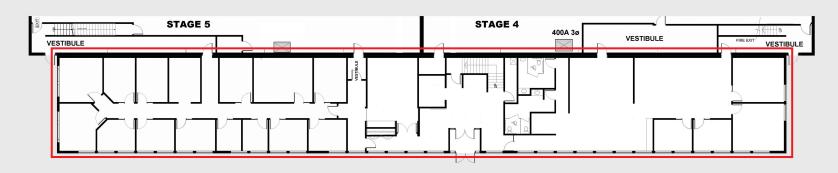

PROD. OFFICE 2
SECOND FLOOR: 8,500 SF

PROD. OFFICE 2

**GROUND FLOOR: 7,200 SF** 

- 15,700 Sq. Ft.
- Fully Furnished
- AC/Heating
- Electric Car Chargers
- · High-Speed WiFi
- Keycard/Keypad Access System
- Located within Calgary City Limits
- 20 minutes to Downtown & International Airport
- Ample room for Crew/Circus/ Basecamp Parking
- 14 Acres Backlot for Exterior Builds
- Adjacent to: Stages, Wardrobe, Mil & Set Dec.