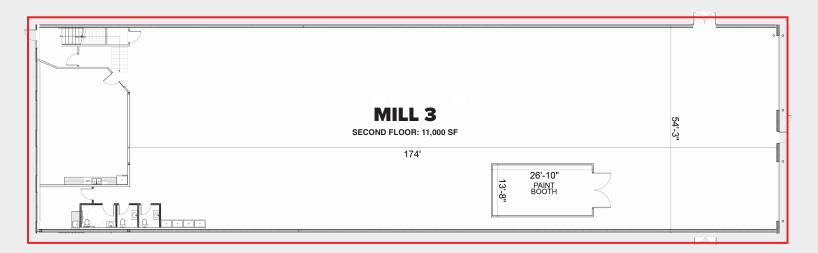

| MILL 3        |  |
|---------------|--|
| SECOND FLOOR: |  |
| 1,400 SF      |  |
| 1,100 01      |  |
|               |  |
|               |  |
|               |  |
|               |  |
|               |  |
|               |  |
|               |  |

- 12,400 SF (Incl. 1,400 SF Office Space)
- Air Compressor System
- Furnished Offices
- Lunch Room
- First Aid Room
- Heating
- Exhaust Fans
- Certified Dust Collection
- Certified Paint Booth
- Paint Sinks
- 2 Ground-level Loading Doors
- High-Speed WiFi
- Keycard/Keypad Access System