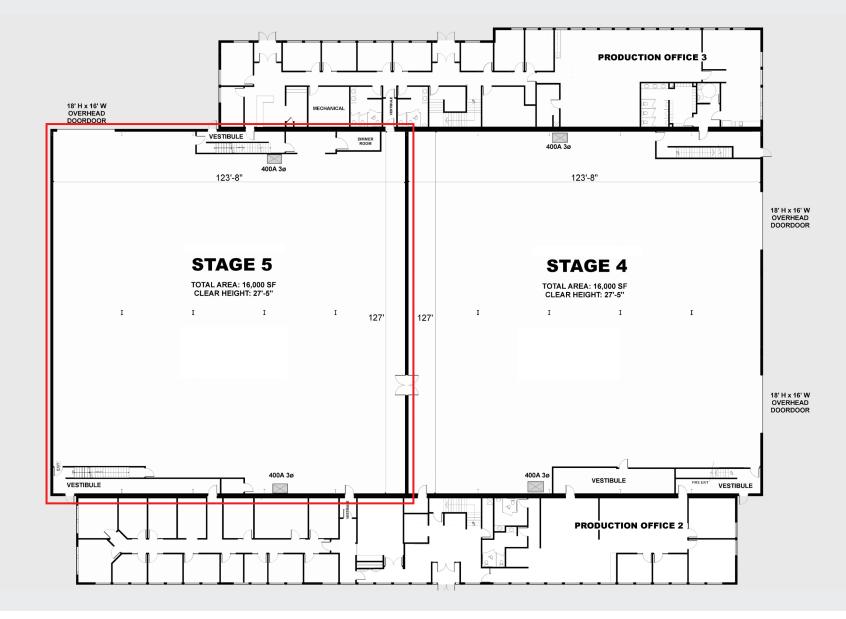

- 27 Ft. Clearance
- 16.000 Sq. Ft.
- Acoustically Sealed Sound Stage
- Inside: 2 x 400 Amp Panel
- Outside: 1 x 200 Amp Panel
- Heating
- Exhaust Fans
- Dimmer Room
- High-Speed WiFi
- 1 Ground-level Loading Door
- Keycard/Keypad Access System

- Located within Calgary City Limits
- 20 minutes to Downtown & International Airport
- Ample room for Crew/Circus/ Basecamp Parking
- 14 Acres Backlot for Exterior Builds
- Purpose-built support buildings
- adjacent to Stage: Wardrobe, Mill, Set Dec. & Furnished Production Offices