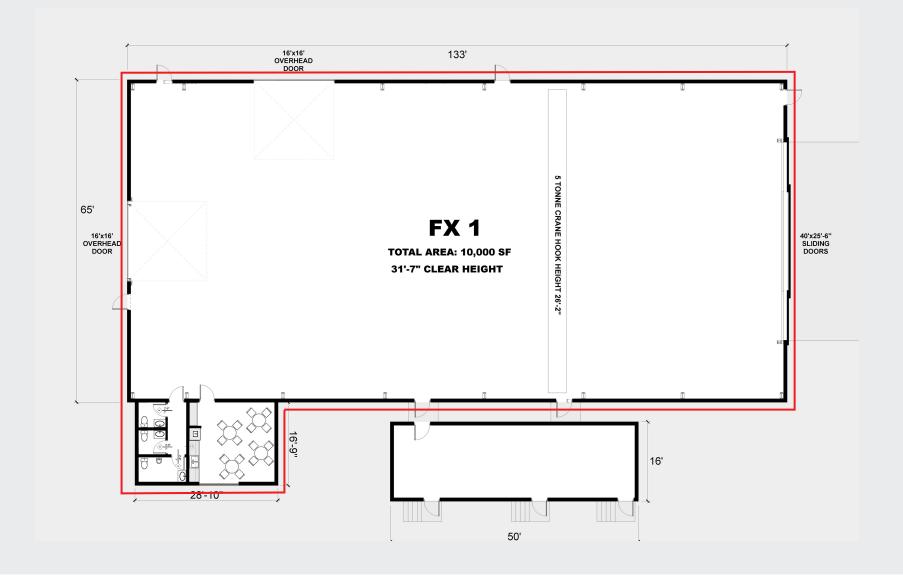

- 31 Ft. Clearance
- 10,000 Sq. Ft.
- Heating
- Exhaust Fans
- 3 Ground-level Loading Doors
- High-Speed WiFi
- Keycard/Keypad Access System

- · Located within Calgary City Limits
- 20 minutes to Downtown & International Airport
- Ample room for Crew/Circus/ Basecamp Parking
- 14 Acres Backlot for Exterior Builds
- Adjacent to: Stages, Wardrobe, Mill, Set Dec. & Furnished Production Offices