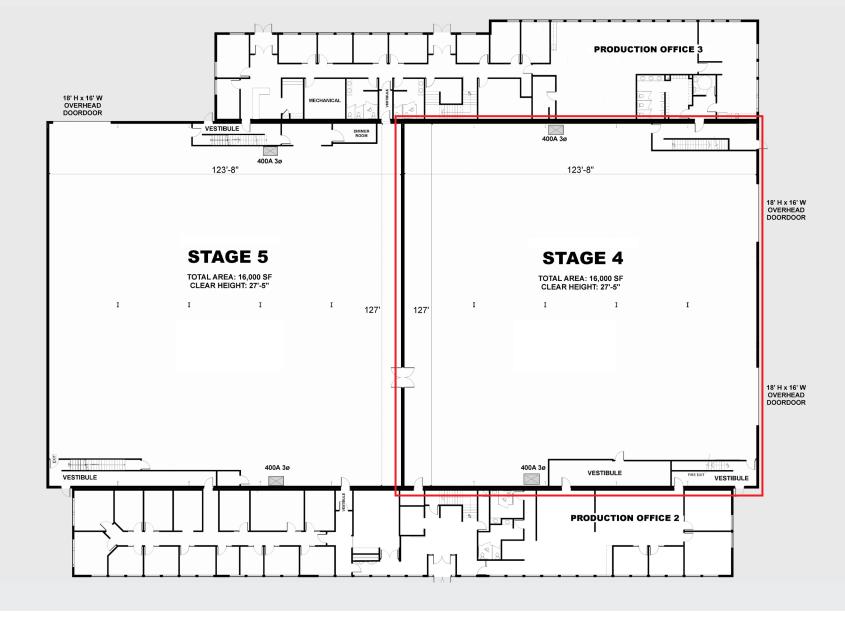

- 27 Ft. Clearance
- 16,000 Sq. Ft.
- Acoustically Sealed Sound Stage
- Inside: 2 x 400 Amp Panel
- Outside: 1 x 200 Amp Panel
- Heating
- Exhaust Fans
- Dimmer Room
- 2 Ground-level Loading Doors
- · High-Speed WiFi
- Keycard/Keypad Access System

- Located within Calgary City Limits
- 20 minutes to Downtown & International Airport
- Ample room for Crew/Circus/ Basecamp Parking
- 14 Acres Backlot for Exterior Builds
- Purpose-built support buildings adjacent to Stage: Wardrobe, Mill, Set Dec. & Furnished Production Offices

## NORTH CAMPUS

6999 84 Street SE, Calgary, Alberta, Canada T2C 4T6