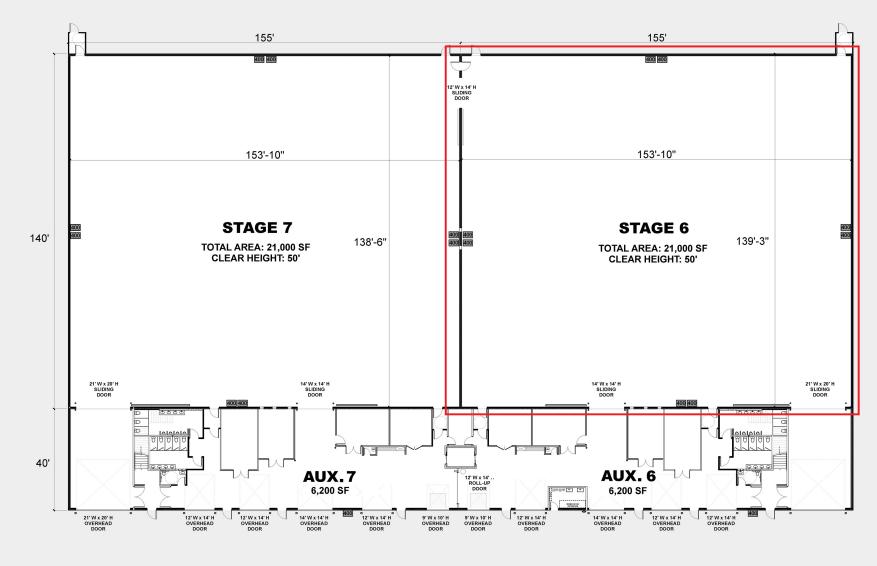

- 50 Ft. Clearance
- 21,000 Sq. Ft.
- · Acoustically Sealed Sound Stage
- Inside: 8 x 400 Amp Panels
- Outside: 2 x 200 Amp Panels
- AC/Heating
- Exhaust Fans
- Unlimited parking
- 2 Ground-level Loading Doors
- 1 Dock-level Loading Door
- · High-Speed WiFi
- Keycard/Keypad Access System

- Located within Calgary City Limits
- 20 minutes to Downtown & International Airport
- Ample room for Crew/Circus/ Basecamp Parking
- 14 Acres Backlot for Exterior Builds
- Purpose-built support buildings adjacent to Stage: Wardrobe, Mill, Set Dec. & Furnished Production Offices